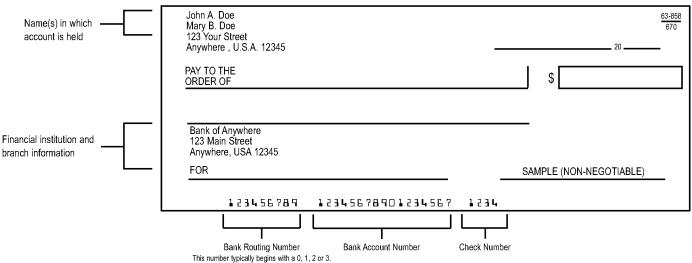

## How to complete this form

- 1. Amount of automatic deduction: Indicate the amount authorized to transfer from your account to purchase additional shares.
- 2. Indicate the type of account held with the financial institution.
- 3. Indicate checking or savings.
- 4. Print the complete financial institution account number.
- Print the financial institution routing number from your check or savings deposit slip. If you are using a savings account, contact your financial institution for the routing number.
- 6. Print the name(s) in which the financial institution account is held. Note: name(s) on the registered account must match name(s) on the financial account.
- All authorized owners of the financial institution account must sign this form.

## SAMPLE CHECK