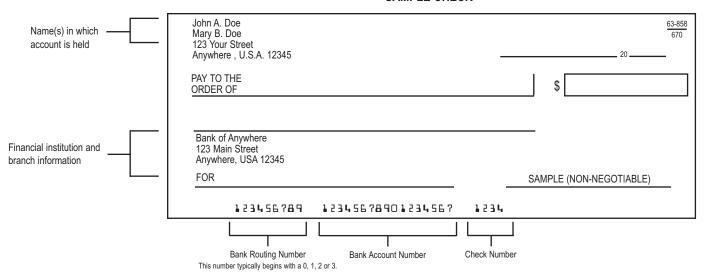

## How to complete this form

- 1. Amount of automatic deduction: Indicate the amount authorized to transfer from your account to purchase additional shares.
- 2. Indicate the type of account held with the financial institution.
- 3. Indicate checking or savings.
- 4. Print the complete financial institution account number.
- 5. Print the financial institution routing number from your check or savings deposit slip. If you are using a savings account, contact your financial institution for the routing number.
- 6. Print the name(s) in which the financial institution account is held.
- 7. All authorized owners of the financial institution account must sign this form.

## **SAMPLE CHECK**