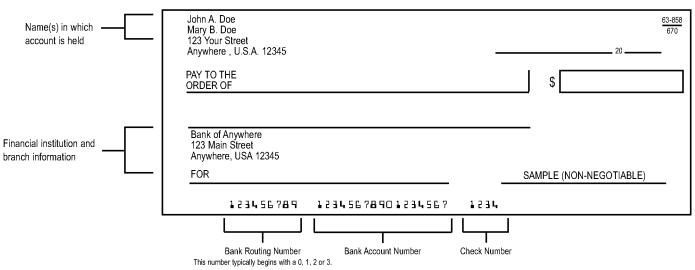

# How to complete this form

- 1. Amount of automatic deduction: Indicate the amount authorized to transfer from your account to purchase additional shares.
- 2. Indicate the type of account held with the financial institution.
- 3. Indicate checking or savings.
- 4. Print the complete financial institution account number.
- 5. Print the financial institution routing number from your check or savings deposit slip. If you are using a savings account, contact your financial institution for the routing number.
- 6. Print the name(s) in which the financial institution account is held.
- 7. All authorized owners of the financial institution account must sign this form.

SAMPLE CHECK