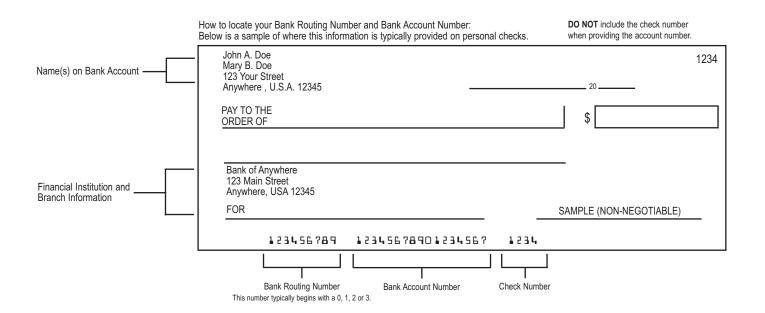

## How to complete this form

Print the bank routing number from your check or savings deposit slip. If you are using a savings account, contact your financial institution for the routing number. This number typically begins with a 0, 1, 2 or 3.

Print the complete bank account number.

Indicate the type of account: checking or savings.

Print the name(s) in which the account is held as it appears on your check.

Print the complete name of your financial institution.